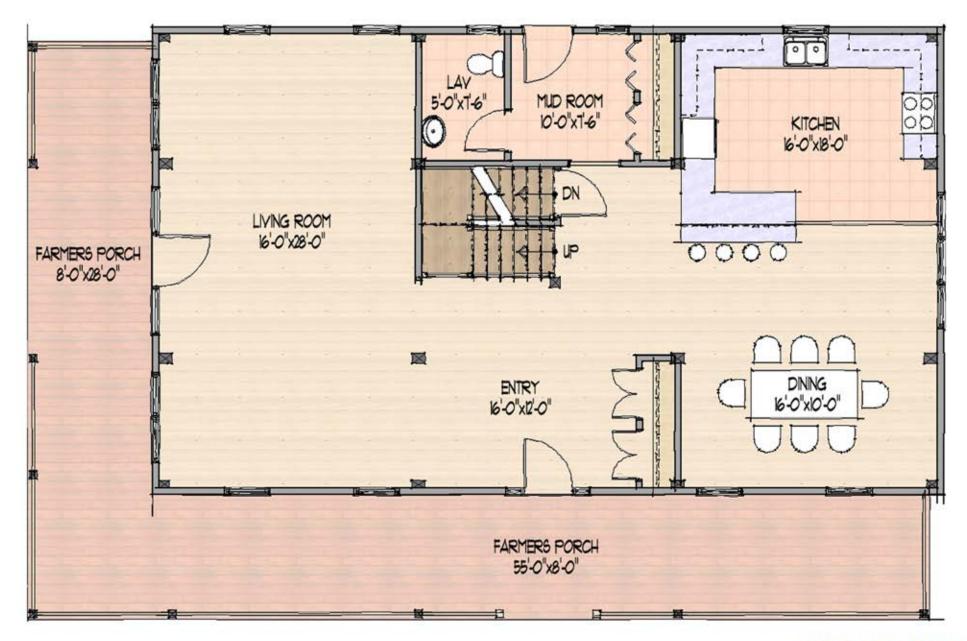

## FIRST FLOOR PLAN

© DAVIS FRAME CO., INC. COPYRIGHT LAWS PROHIBIT REPRODUCTION OR USE OF THIS DRAWING, OR THE ARCHITECTURAL WORK EMBODIED IN IT, IN WHOLE OR IN PART, WITHOUT WRITTEN PERMISSION OF DAVIS FRAME CO., INC., CLAREMONT, NEW HAMPSHIRE

MODEL: Classic Farmhouse 1B