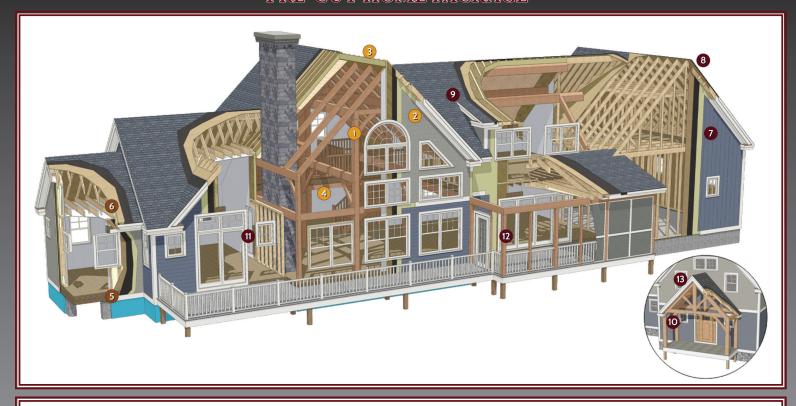

### 1. TIMBER FRAME

- FRAME DESIGN
- VARIOUS WOOD SPECIES AVAILABLE
- TRADITIONAL MORTISE AND TENON JOINER WITH OAK PEGS
- BROAD SELECTION OF SURFACE FINISHES AVAILABLE

#### 2. EXTERIOR WALL SYSTEM

- STRUCTURAL INSULATED PANELS (SIPs) or
- PRE-ASSEMBLED DAVIS CAVITY WALL PANEL

## 3. ROOF SYSTEM (R-37 TO R-52)

- PRE-FINISHED PINE OR SPRUCE TONGUE & GROOVE
- STRUCTURAL INSULATED PANELS (SIPs)
- VENTED ROOF SYSTEM: 1x3 STRAPPING @16" O.C.

### 4. 2ND FLOOR SYSTEM

- MANUFACTURED I-JOISTS or OPEN WEB FLOOR TRUSSES.
- ¾" ADVANTECH® SUBFLOOR
- TIMBER GIRDERS AND FLOOR JOISTS

## 5. PRE-ASSEMBLED EXTERIORWALL SYSTEM

PREMIUM SPF WALL FRAMING WITH ADVANTECH®ZIP SYSTEM® • PRECUT SHIPPED "LOOSE" DIMENSIONAL ROOF RAFTERS WITH WALL SHEATHING OR ZIP SYSTEM® R-SHEATHING

# 6. ROOF SYSTEM

- ADVANTECH® OR ZIP SYSTEM® ROOF SHEATHING
- ENGINEERED, DIMENSIONAL ROOF TRUSS SYSTEM WITH ADVANTECH® ROOF SHEATHING.
- PREFABRICATED, ENGINEERED, DIMENSIONAL ROOF TRUSS SYSTEM WITH ADVANTECH® ROOF SHEATHING.

## 7. SIDING

- VARIOUS WOOD AND COMPOSITE OPTIONS AVAILABLE
- SHINGLES, CLAPBOARDS, VERTICAL, ETC.
- PRE-FINISHED OR FACTORY FINISHED OPTIONS

#### 8. TRIM

- VARIOUS WOOD AND COMPOSITE OPTIONS AVAILABLE
- PRE-FINISHED OR FACTORY FINISHED OPTIONS AVAILABLE
- 9. ROOFING ARCHITECTURAL SHINGLES
- 10. ROGUE VALLEY® ENTRY DOORS (FIR)
- 11. WINDOWS AND PATIO DOORS
- 12. EXTERIOR FRAME
- 13. ROOF OVER-BUILD